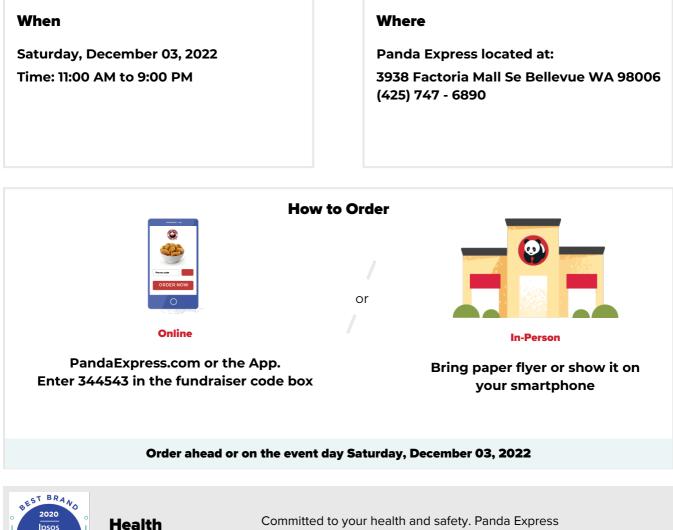

## TYEE MIDDLE SCHOOL PTSA 2 3 145

20% of event sales will be donated

We are the PTSA of the TYEE MIDDLE SCHOOL.

is recognized as America's safest restaurant brand.

Participating fundraiser guests are required to present a valid fundraiser flyer (paper copy or digital image) with each order to receive credit towards the fundraiser. Flyers may not be distributed inside or within the vicinity of the restaurant including, without limitation to, the restaurant parking lot before or during the fundraiser. Panda Restaurant Group reserves the right cancel any and all fundraiser events, if the Panda Restaurant Group Fundraiser Guidelines are not followed. Panda Restaurant Group will donate 20% of all purchases made, pre-tax and before fees, at the designated date, time, and your Panda Express location when purchased with your unique code at check-out or when a copy of this flyer is presented. Purchase(s) of gift cards do not count towards the fundraiser, but purchases made with gift cards will count. No portion of purchase is tax deductible.